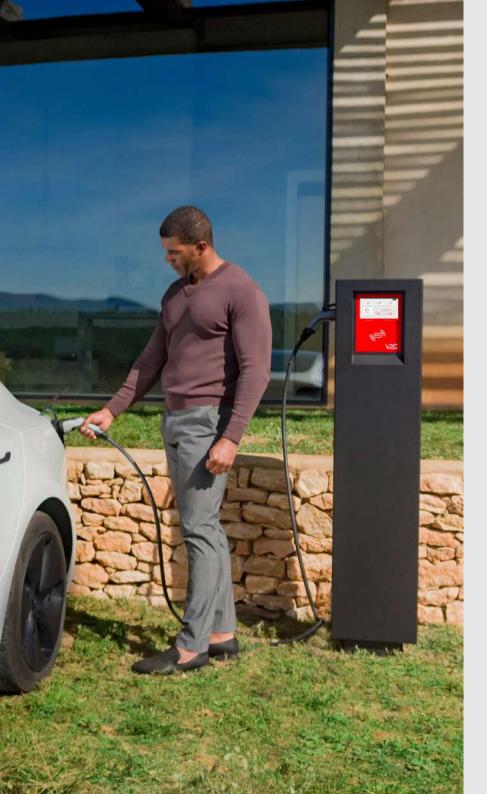

# **POLE.** Adaptability, design and limitless efficiency.

POLE is the exclusive e-Charger able to meet efficiently to any needs of charging in public, private environments and EV charging stations.

An extraordinary combination between elegancy and robustness. As it is made of high resistance steel with anti-graffiti coating, Pole is the best e-Charger for resisting to extreme conditions and possible acts of vandalism.

An unprecedented flexibility: Floor-standing version or Wallbox, both are available and will offer you exclusivity and versatility in the installation environment.

Pole has a screen layout showing relevant information of charging which fits perfectly into a compact frame.

Thanks to its revolutionary technology, sharing the e-Charger with multiple users has never been easier. Pole allows safe charging via RFID cards or the cross-platform app V2C Cloud.