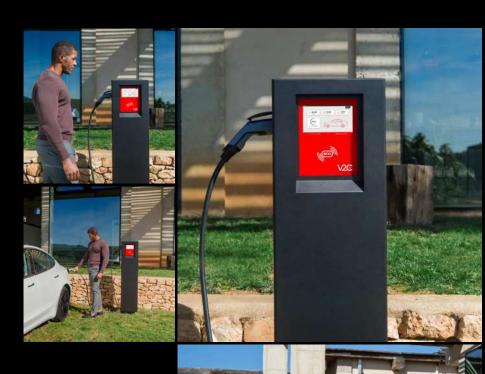

# **POLE.** Adaptability, design and limitless efficiency.

POLE is the exclusive e-Charger able to meet efficiently to any needs of charging in public, private environments and EV charging stations.

An extraordinary combination between elegancy and robustness. As it is made of high resistance steel with anti-graffiti coating, Pole is the best e-Charger for resisting to extreme conditions and possible acts of vandalism.

An unprecedented flexibility: Floor-standing version or Wallbox, both are available and will offer you exclusivity and versatility in the installation environment.

Pole has a screen layout showing relevant information of charging which fits perfectly into a compact frame.

Thanks to its revolutionary technology, sharing the e-Charger with multiple users has never been easier. Pole allows safe charging via RFID cards or the cross-platform app V2C Cloud.