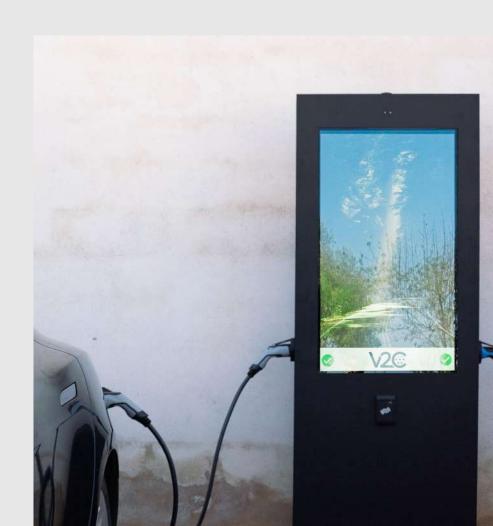

# **SCREEN.** The first and unique e-Charger including advertising.

Screen is a pure innovation: an incredible design with 46-inch screen, combining perfectly charging vehicle and advertising campaigns.

Screen stands out by the presence of its massive screen with unique dimensions. The user can display at once charging time and the energy used for duplicating advertising images or videos.

State-of-the-art technology: the management software enables to store ads on the cloud and facilitates their instantaneous duplication on the e-Charger.

Attrative and imposing. Pole has been specially designed for recharging outdoor. Made of high resistance steel, it is fully antivandalic.

## SCREEN