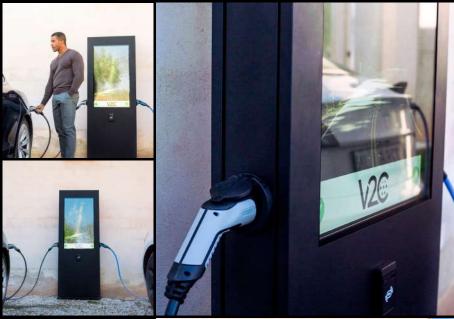

# **SCREEN.** The first and unique e-Charger including advertising.

Screen is a pure innovation: an incredible design with 46-inch screen, combining perfectly charging vehicle and advertising campaigns.

Screen stands out by the presence of its massive screen with unique dimensions. The user can display at once charging time and the energy used for duplicating advertising images or videos.

State-of-the-art technology: the management software enables to store ads on the cloud and facilitates their instantaneous duplication on the e-Charger.

Attrative and imposing. Pole has been specially designed for recharging outdoor. Made of high resistance steel, it is fully antivandalic.

## SCREEN