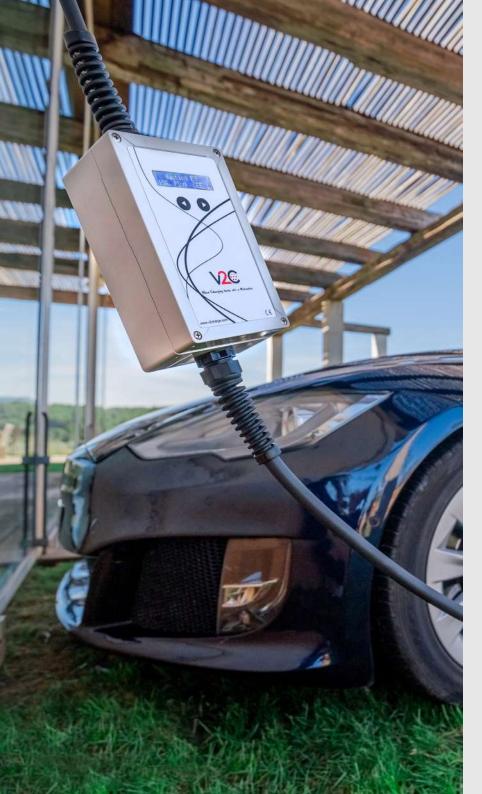

# **EV PORTABLE.** Charging wherever you want. At the ultimate power.

Tiny and fully portable. Travel without fears, charging everywhere has never been so easy.

Don't change your route anymore! EV Portable is a light and compact e-Charger, easy to transport.

With EV Portable, get the control of your charge wherever you go. Change the velocity and the power limit, and check the information in real time thanks to the LCD Display integration.

The portable e-Charger of V2C is compatible with several accessories or adaptors to facilitate its utilization wherever and whenever you want. Save space and time.

### EV PORTABLE— CHARACTERISTICS

- Excellent combination between lightness and power: Reach a maximum charge power of 32A (22kW) even with its small dimensions.
- Very resistant: Made of ABS plactis, a highly rigid material.
- Choose manually the power limit and check all the charging information on the LCD Display.
  - Compact and light. Always with you.

#### **ULTIMATE ADAPTABILITY**

It can be customized with various accessories for the power connection. Choose the one which suits the most your needs.