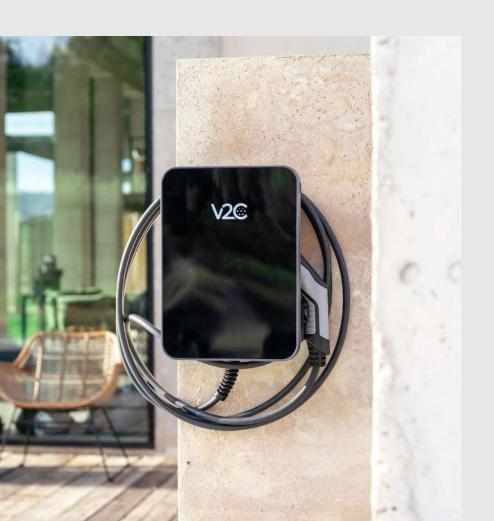

# **TRYDAN.** An unique e-Charger: hyperconnectivity and maximum efficiency.

Trydan raises the charging experience to the next level. You will discover a new concept of e-Charger: the most innovative and smartest known so far.

A revolutionary design with an avant-garde style bringing elegance and functionality. This is the first charger on the market integrating electric protections inside itself, which bring design and beauty on the installation space.

Have you ever imagined command "Alexa, start charging my electric car"? Your voice submits orders on the charge and Alexa executes them. With Trydan, it is possible, thanks to the application of the lastest developments in connectivity with smart devices.