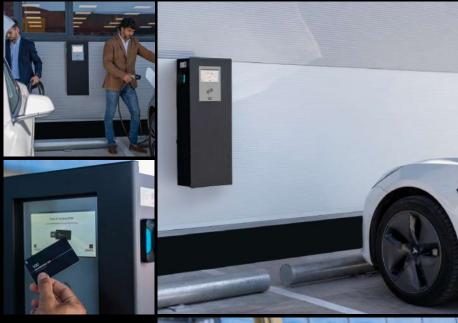

Pole Pro features an elegant, robust design and the best connectivity for the most demanding environments in its two versions, floor or wall.

With Ethernet connection and new 4G integrated, Pole Pro allows you to enjoy a safe and guaranteed secure charging. The LED lights on the connectors and a design display are able to report the charging status in real time.

The e-Charger has a dynamic charge management system to adapt the maximum available power and avoid overcharging.

Thanks to its advanced technology, the use of the charger by multiple users has never been easier. Pole Pro allows the connection by using RFID cards and the free V2C Cloud app. It has an easy payment system named V2C Payments.

#### **FULL CONNECTIVITY**

Pole Pro has Ethernet connection, integrated 4G, RFID reader, OCPP&XML and access to the V2C Payments platform to manage payment for multiple users.