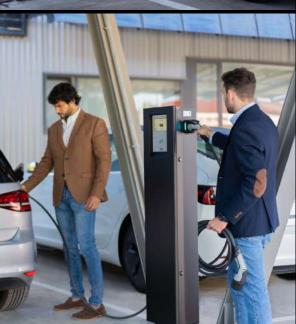

The e-Charger has a dynamic charge management system to adapt the maximum available power and avoid overcharging.

Thanks to its advanced technology, the use of the charger by multiple users has never been easier. Pole Pro allows the connection by using RFID cards and the free V2C Cloud app. It has an easy payment system named V2C Payments.

Pole Pro has the possibility to balance the maximum power between the two sockets or between several e-Chargers equally to ensure safe charging.

Consult and download the history of uploads made by all users through the multi-platform V2C Cloud app.