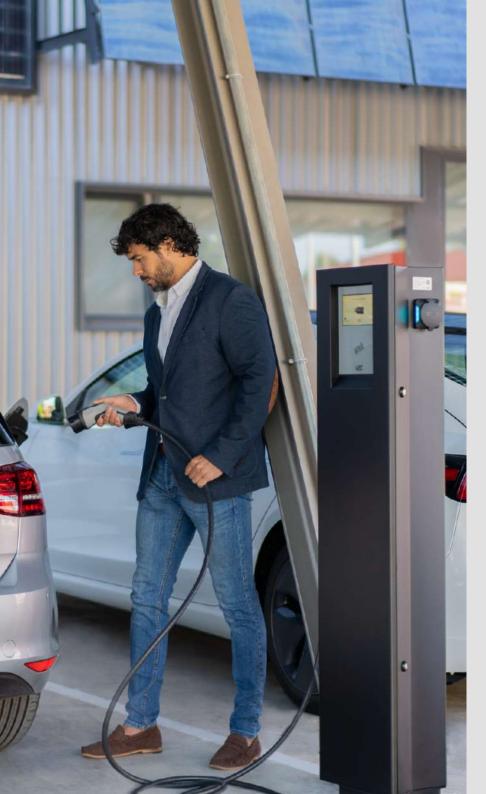

Pole Pro features an elegant, robust design and the best connectivity for the most demanding environments in its two versions, floor or wall.

With Ethernet connection and new 4G integrated, Pole Pro allows you to enjoy a safe and guaranteed secure charging. The LED lights on the connectors and a design display are able to report the charging status in real time.

The e-Charger has a dynamic charge management system to adapt the maximum available power and avoid overcharging.

Thanks to its advanced technology, the use of the charger by multiple users has never been easier. Pole Pro allows the connection by using RFID cards and the free V2C Cloud app. It has an easy payment system named V2C Payments.

#### **FULL CONNECTIVITY**

Pole Pro has Ethernet connection, integrated 4G, RFID reader, OCPP&XML and access to the V2C Payments platform to manage payment for multiple users.